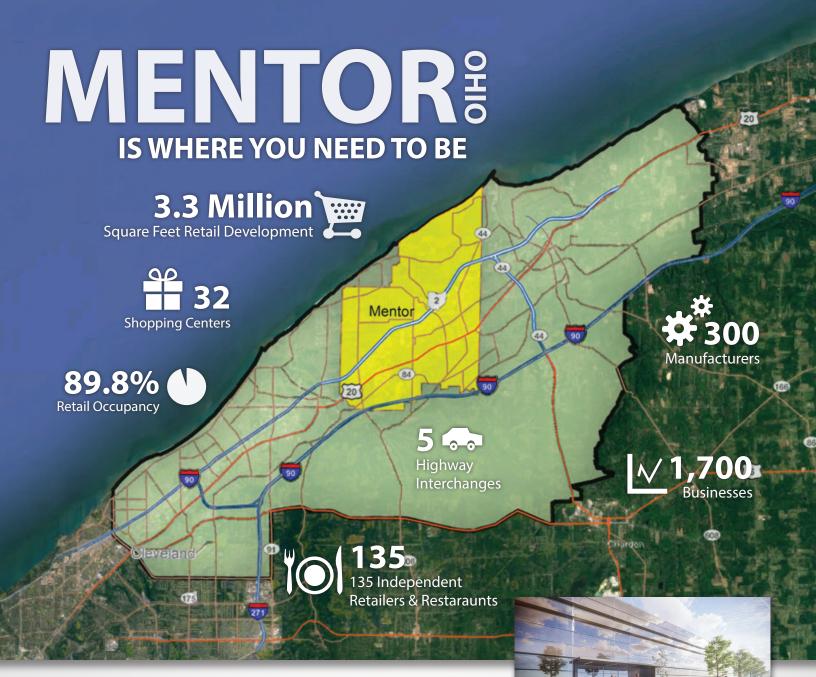

## MENTORS IS WHERE YOU NEED TO BE

325+
RETAILERS

\$1.5 BILLION ANNUAL RETAIL SALES

175 TO

RETAIL SALES VOLUME IN STATE OF OHIO

\$72,615

46,732
DAYTIME POPULATION

## A REGIONAL SHOPPING DESTINATION!

Mentor, Ohio is situated just 20 minutes from downtown Cleveland and has long been recognized as the shopping & dining destination of choice in Northeast Ohio. Shoppers from Cleveland's eastern suburbs as well as outlying counties seek out Mentor for its retail choices, convenient location, and quality of the overall shopping experience.